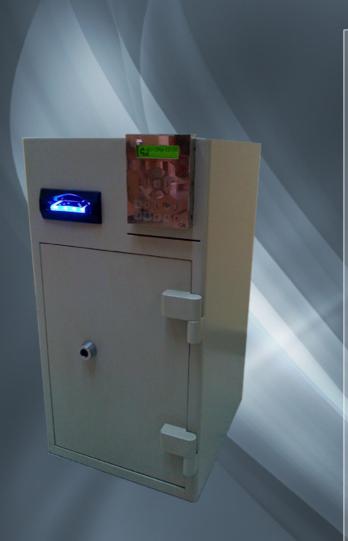

## Safe Cash In

The Safe Cash system is a professional safe box. It is equipped with an high accuracy banknote acceptor. This is suitable for the situations where a huge amount of money are managed. The system can be configured as multi user.

Once made the login (enter password), the user can introduce banknotes, the system will verify them and if genuine, will be inserted in the safebox. The system will update the database where the total amount of money inserted from each user are stored. Each user has a multilevel access.

Only the top level user will be able to open the door and access to the money inserted in the safebox.

Just pushing a button, the device can also be used as a simple money detector. In this case the banknote will be checked and it will be pushed out instead of be stored in